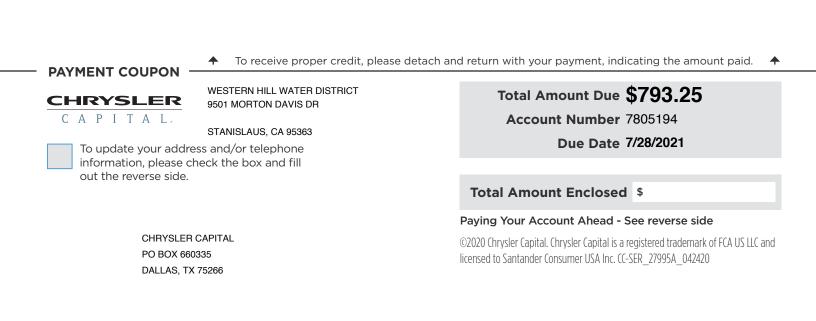

### ACCOUNT INFORMATION

| Statement Date                         | 7/8/2021  |
|----------------------------------------|-----------|
| Account Number                         | 7805194   |
| Account Status as of<br>Statement Date | Current   |
| Last Payment Made                      | 6/28/2021 |
| Monthly Payment                        | \$793.25  |
| Past Due                               | \$0.00    |
| Unpaid Fees and Charges                | \$0.00    |
| TOTAL AMOUNT DUE                       | \$793.25  |

by **7/28/2021** 

Principal Balance Estimated Payoff\* by **7/8/2021**  \$9,925.75 \$9,954.09

\*Balance includes principal, accrued interest, and unpaid fees and charges as of the statement date