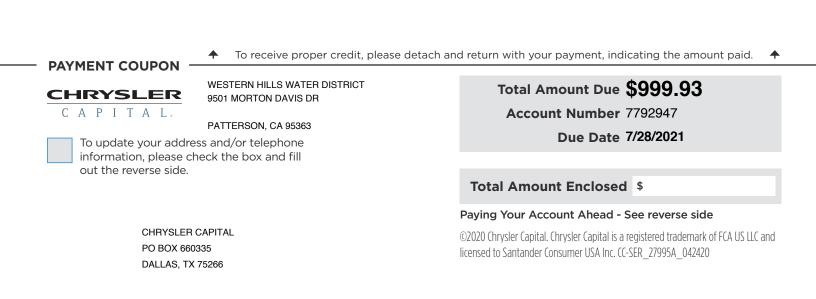

## ACCOUNT INFORMATION

| Statement Date                         | 7/8/2021  |
|----------------------------------------|-----------|
| Account Number                         | 7792947   |
| Account Status as of<br>Statement Date | Current   |
| Last Payment Made                      | 6/28/2021 |
| Monthly Payment                        | \$999.93  |
| Past Due                               | \$0.00    |
| Unpaid Fees and Charges                | \$0.00    |
| TOTAL AMOUNT DUE                       | \$999.93  |

by 7/28/2021

Principal Balance Estimated Payoff\* by **7/8/2021**  \$14,038.19 \$14,075.73

\*Balance includes principal, accrued interest, and unpaid fees and charges as of the statement date

See reverse for alternative payment options.