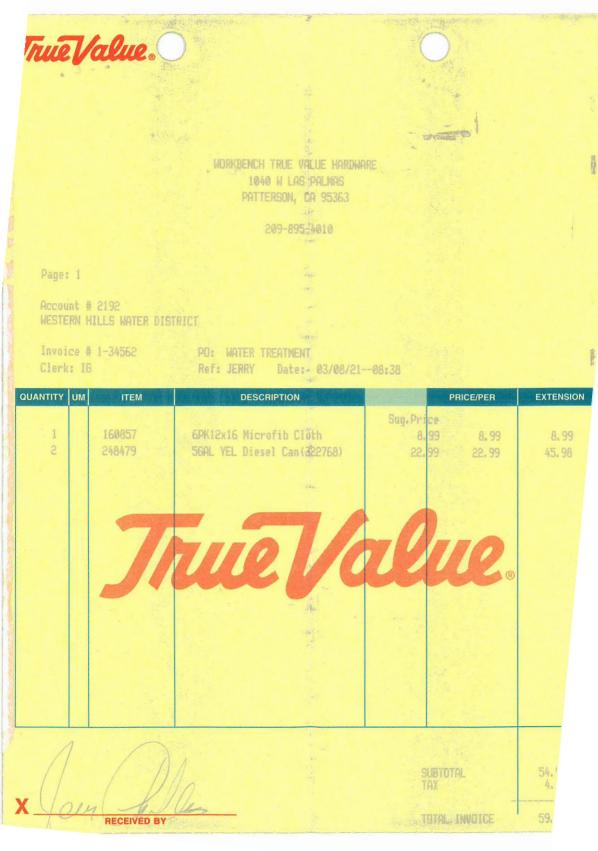

|
|   | ana ang bang bang bang bang bang bang ba |                                                |                                                                                                                                                             |                                                     |                                        |                                              |
| < | x Lor                                    | Permining Received BY                          | <u>m</u>                                                                                                                                                    | sui<br>Tai                                          | BTOTAL<br>K<br>FAL INVOICE             |                                              |





NORKBENCH TRUE VALUE HARDWARE 1040 W LAS PALMAS PATTERSON, GA 95363

209-895-4010

Page: 1

Account # 2192 WESTERN HILLS WATER DISTRICT

Invoice # 2-55971 Clerk: CW

PD: WATER PLANT Ref: DARREN Date

| and providents, at | PS 8       | 12 mg 2 mg 2mg | 1.00.1 .00 | 1 King    |
|--------------------|------------|----------------|------------|-----------|
| LULL CI            | 1157 58. 1 | A & F MILL     | 123        | 7 11 10.6 |
| RREN               | LICIUST    |                |            | 11:30     |
|                    |            |                |            |           |

-14-12

|                                                                                                                | QUANTITY     | UM       | ITEM                       | DESCRIPTION