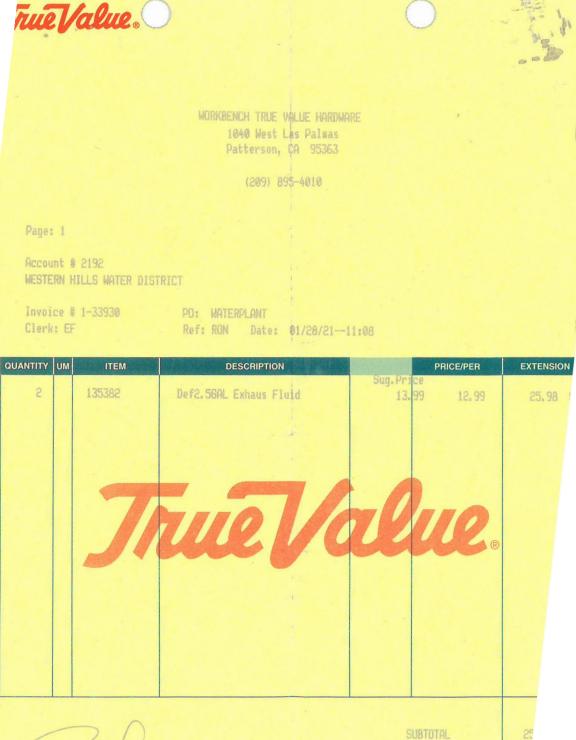

|                                          | <b>CC</b> ®               |                           |
|             |                            |                                                                                 |                                          |                           |                           |
|             | 1014                       | Dar                                                                             | SUB1<br>TAX                              | OTAL                      | 67<br>5                   |
| X           | RECEIVED BY                | AND STATES                                                                      |                                          | N. INVOICE                |                           |



mus **RECEIVED BY** 

| rue Value                                                                                         | 0