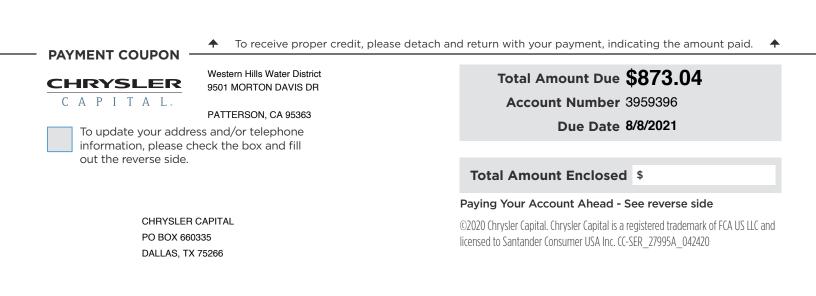

### ACCOUNT INFORMATION

| Statement Date                         | 7/19/2021                                                                                                                               |
|----------------------------------------|-----------------------------------------------------------------------------------------------------------------------------------------|
| Account Number                         | 3959396                                                                                                                                 |
| Account Status as of<br>Statement Date | Current                                                                                                                                 |
| Last Payment Made                      | 7/8/2021                                                                                                                                |
| Monthly Payment                        | \$873.04                                                                                                                                |
| Past Due                               | \$0.00                                                                                                                                  |
| Unpaid Fees and Charges                | \$0.00                                                                                                                                  |
| TOTAL AMOUNT DUE                       | \$873.04                                                                                                                                |
|                                        | Account Number<br>Account Status as of<br>Statement Date<br>Last Payment Made<br>Monthly Payment<br>Past Due<br>Unpaid Fees and Charges |

by 8/8/2021

Principal Balance Estimated Payoff\* by **7/19/2021**  \$2,549.27 \$2,555.97

\*Balance includes principal, accrued interest, and unpaid fees and charges as of the statement date

See reverse for alternative payment options.