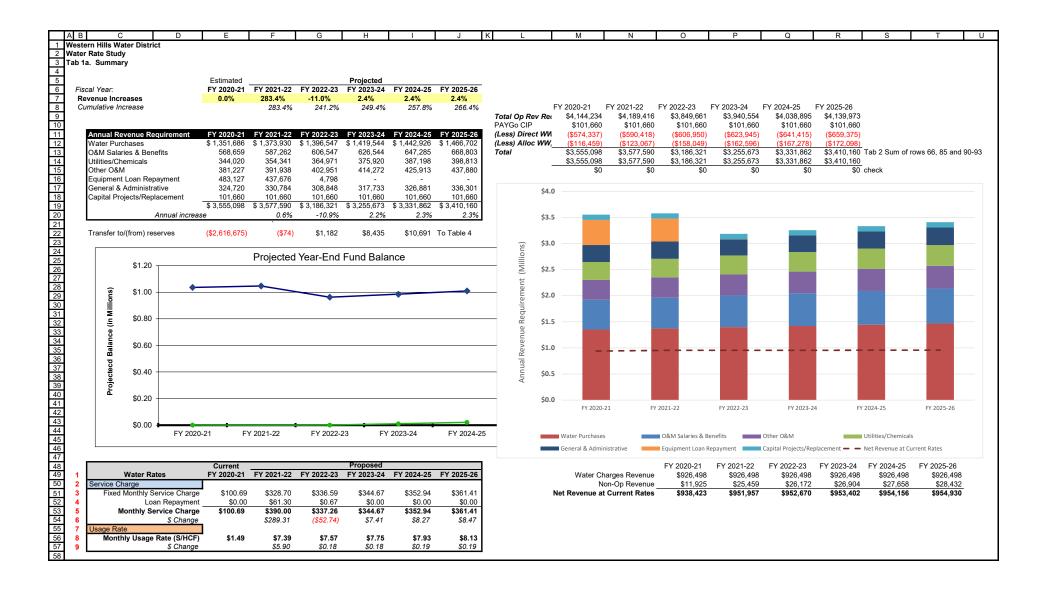

| The state of this Water Datarict   2 Water Rate Study   2 Water Rate Study   2 Pr 2019-20   Pr | П    | Α        | В                                 | С              | l D            | l E            | F               | G             | н             |               | J                                                                 | I K         |
|-------------------------------------------------------------------------------------------------------------------------------------------------------------------------------------------------------------------------------------------------------------------------------------------------------------------------------------------------------------------------------------------------------------------------------------------------------------