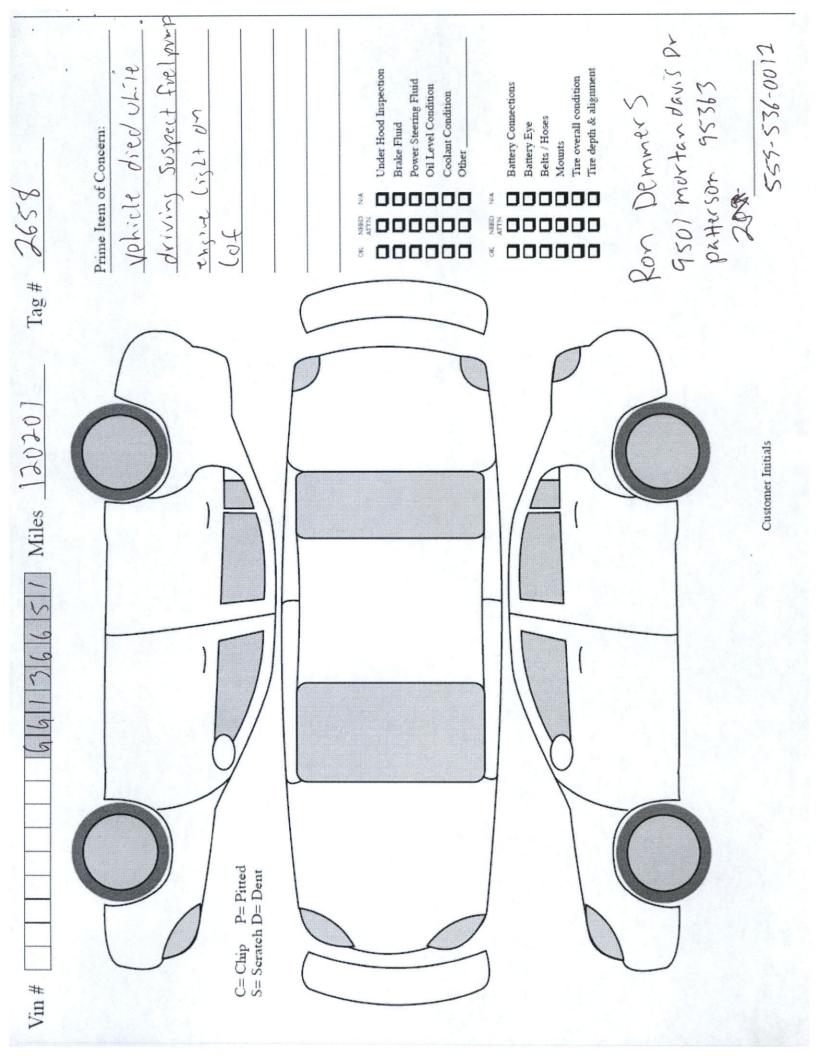

## CUSTOMER SERVICE REPORT

September 9, 2021

Ron Demmers Western Hills Water District Patterson, CA 95363 Phone: 209-620-4565

Mobile: 559-536-0012

Date(s) of Service:

RE:Western Hills Water District
Annual Instruments Calibration

Project Ref. # T-47906X2

CSR#: 1

| Type of Service Performed:  Routine start-up Equipment repair Installation Warranty repair Time & Material (Ref. customer P.O.#: Field –order / directive#: Change-order#: Customer Service contract Ref.#: Other (see comments below) |   |           |    | )        | Current Status of Waiting for particle Acceptance to Training requestion Re-schedule for Punchlist in particle Project comparticle Other (see co | arts esting ired uture vis rogress | iit      |
|----------------------------------------------------------------------------------------------------------------------------------------------------------------------------------------------------------------------------------------|---|-----------|----|----------|--------------------------------------------------------------------------------------------------------------------------------------------------|------------------------------------|----------|
| Miles traveled (RT):                                                                                                                                                                                                                   | 0 | @         | \$ | 0.69     | Rate / Mile                                                                                                                                      | \$\$                               | 0.00     |
| Travel time (RT):                                                                                                                                                                                                                      | 0 | @         | \$ | 170.00   | Rate / Hour                                                                                                                                      | \$                                 | 0,00     |
| Job site time:                                                                                                                                                                                                                         | 0 | @         | \$ | 170,00   | Rate / Hour                                                                                                                                      | \$                                 | 0.00     |
| • In-House/Shop time;                                                                                                                                                                                                                  | 0 | @         | \$ | 170.00   | Rate / Hour                                                                                                                                      | \$                                 | 0.00     |
| ♦ Material:                                                                                                                                                                                                                            | 0 | Lot       | \$ |          |                                                                                                                                                  | \$                                 | 0,00     |
| ♦ Expenses:                                                                                                                                                                                                                            | 0 | Lot       |    |          |                                                                                                                                                  |                                    |          |
|                                                                                                                                                                                                                                        |   |           | T  | OTAL (no | t including taxes):                                                                                                                              | \$                                 | 0.00     |
|                                                                                                                                                                                                                                        |   | Mary Life | Q۱ | JOTE (no | t including taxes):                                                                                                                              | \$                                 | 3,600.00 |

#### Comments: Polymer Feed System Pressure Transmitter Replacement

Wednesday, September 8th, 2021

Scheduled trip to install a new pressure transmitter on the WTP's Polymer Feed System. Time onsite along with materials billed against quote #21A077Q01. Total time onsite includes both Nick Fiddler's and my time (3 hours onsite each; total 6 hours).

Nick Fiddler and I headed down to Western Hills WD first thing Tuesday morning, arriving at the plant at 9am. We met with Ron Demmers (Chief Plant Operator) and discussed the plan. Ron showed us to the dead PIT at the Polymer Feed System ("Power System 2, Feed Pressure", tag # PIT-680), and we got going on the swap out.