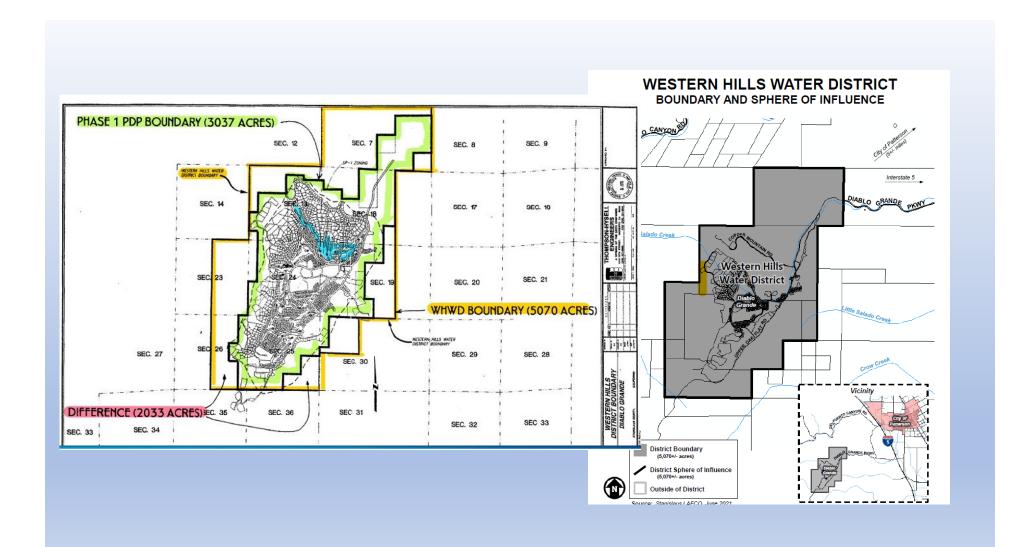

1.18 <u>Property</u>. The term "Property" shall mean Phase 1, the Phase 1 Assets and the Intangible Property.

1.14 Phase 1. The term "Phase 1" is defined as the real property owned by Seller inside the boundaries of the Preliminary Development Plan depicted on Exhibit B.1 ("PDP Land") plus the land outside the boundaries of the PDP but within the boundaries of the Western Hills Water District Service Area as depicted on Exhibit B.2 (the "WHWD Land"), together with all improvements, including the maintenance building, club house or any other structure on the golf course and the office, easements, liabilities, obligations and rights appurtenant thereto.