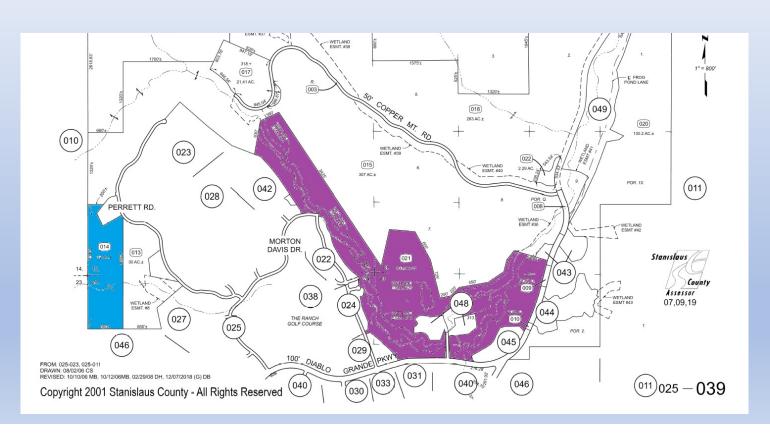

Land

1.18 <u>Property</u>. The term "Property" shall mean Phase 1, the Phase 1 Assets and the Intangible Property.

1.14 Phase 1. The term "Phase 1" is defined as the real property owned by Seller inside the boundaries of the Preliminary Development Plan depicted on Exhibit B.1 ("PDP Land") plus the land outside the boundaries of the PDP but within the boundaries of the Western Hills Water District Service Area as depicted on Exhibit B.2 (the "WHWD Land"), together with all improvements, including the maintenance building, club house or any other structure on the golf course and the office, easements, liabilities, obligations and rights appurtenant thereto.

EXHIBIT "B-1" TO PURCHASE AGREEMENT WHICH DESIGNATES THE "PDP LANDS"



# Stanislaus County Assessor Parcel Map Book 025; Page 039





### WHWD Purchased Litigation Guarantees in the Mell Roos Foreclosure Lawsuits:



Litigation Guarantee

First American Title Insurance Company

GUARANTEE NUMBER 5007-6561213

File No.: 5007-6561213 Liability: \$1,332,990.08

Fee: \$2,592,00

- 1. Name of Assured: Western Hills Water District and Burke, Williams & Soerenson, LLP
- Date of Guarantee: May 04, 2021 at 7:30 A.M.
- 3. This Litigation Guarantee is furnished solely for the purpose of facilitating the prosecution of a judicial foreclosure action to collect delinquent special taxes.
- The estate or interest in the Land which is covered by this Guarantee is: Fee Simple
- 5. Title to the estate or interest in the Land is vested in: WORLD INTERNATIONAL, LLC, A DELAWARE LIMITED LIABILITY COMPANY, AS TO PARCEL 1,

ANGEL'S CROSSING,