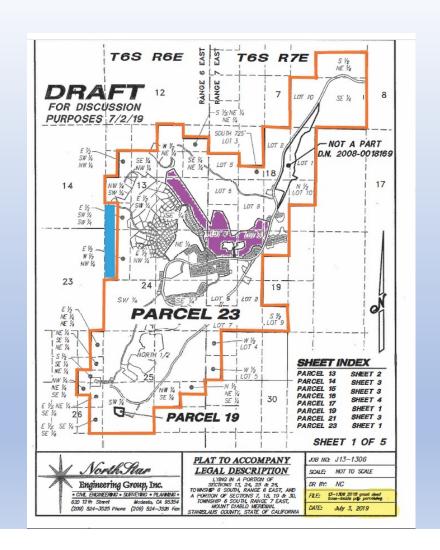

EXHIBIT "B-1" TO PURCHASE AGREEMENT WHICH DESIGNATES THE "PDP LANDS"

# Stanislaus County Assessor Parcel Map Book 025; Page 039